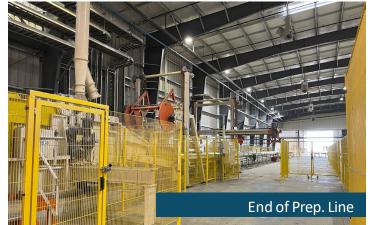

### SUMMARY PROPERTY DESCRIPTION

| Building                                                                                                                                                                                    | Potential Condition/Use After<br>Removal of Equipment              |
|---------------------------------------------------------------------------------------------------------------------------------------------------------------------------------------------|--------------------------------------------------------------------|
| Main Production Building Size: 192,344 sq. ft. Ceiling Heights: 43'- 5 13/16" at peak Column spacing: Mostly at 48' Shipping/Receiving: 19,350 sq. ft. overhang                             | 50-60% or more of the building may be damaged in equipment removal |
| Straw Prep. Building Size: 41,504 sq. ft. Ceiling Heights:                                                                                                                                  | Building may be damaged in equipment removal                       |
| Refiner Building Size: 12,323 sq. ft. Ceiling Heights:     31' at Transformer Room 63' Main     Building Column spacing: Varies - 20' -5", 16'-8", 18'-8" Shipping/Receiving: No Truck Bays | Building condition following equipment removal unknown             |
| Energy Building Size: 5,195 sq. ft. Ceiling Heights: 38' - 0 1/2"' Column spacing: Varies - 16' -5 13/16",' 24', 20'- 5 13/16" Shipping/Receiving: No Truck Bays                            | Building condition following equipment removal unknown             |
| Glue Room Building Size: 3,500 sq. ft. Ceiling Heights: 34' Column spacing: 20' Shipping/Receiving: No Truck Bays                                                                           | Building condition following equipment removal unknown             |