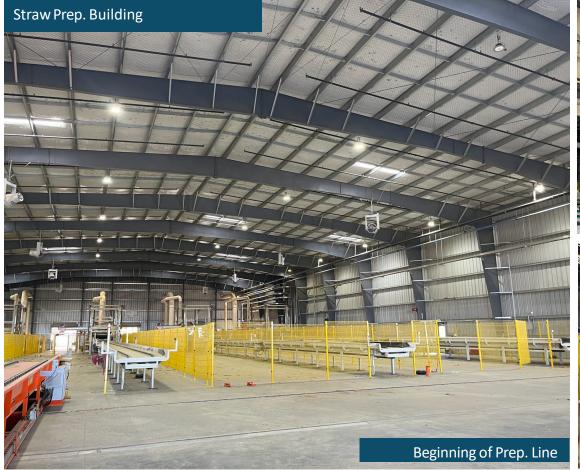

### SUMMARY PROPERTY DESCRIPTION

| Building                                                                                                                                                                                    | Potential Condition/Use After<br>Removal of Equipment              |
|---------------------------------------------------------------------------------------------------------------------------------------------------------------------------------------------|--------------------------------------------------------------------|
| Main Production Building Size: 192,344 sq. ft. Ceiling Heights: 43'- 5 13/16" at peak Column spacing: Mostly at 48' Shipping/Receiving: 19,350 sq. ft. overhang                             | 50-60% or more of the building may be damaged in equipment removal |
| Straw Prep. Building Size: 41,504 sq. ft. Ceiling Heights:                                                                                                                                  | Building may be damaged in equipment removal                       |
| Refiner Building Size: 12,323 sq. ft. Ceiling Heights:     31' at Transformer Room 63' Main     Building Column spacing: Varies - 20' -5", 16'-8", 18'-8" Shipping/Receiving: No Truck Bays | Building condition following equipment removal unknown             |
| Energy Building Size: 5,195 sq. ft. Ceiling Heights: 38' - 0 1/2"' Column spacing: Varies - 16' -5 13/16",' 24', 20'- 5 13/16" Shipping/Receiving: No Truck Bays                            | Building condition following equipment removal unknown             |
| Glue Room Building Size: 3,500 sq. ft. Ceiling Heights: 34' Column spacing: 20' Shipping/Receiving: No Truck Bays                                                                           | Building condition following equipment removal unknown             |