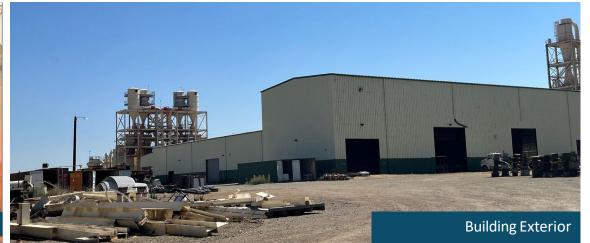

## 6101 CA-162, Willows, CA

Total Building Size: 254,566 sq. ft.
Total Land Size: 274.92 +/- acres
• Improved Land: 158.52 +/- Acres
• Excess Land: 116.40 +/- Acres

### SUMMARY PROPERTY DESCRIPTION

| Building                                                                                                                                                                                    | Potential Condition/Use After<br>Removal of Equipment              |
|---------------------------------------------------------------------------------------------------------------------------------------------------------------------------------------------|--------------------------------------------------------------------|
| Main Production Building Size: 192,344 sq. ft. Ceiling Heights: 43'- 5 13/16" at peak Column spacing: Mostly at 48' Shipping/Receiving: 19,350 sq. ft. overhang                             | 50-60% or more of the building may be damaged in equipment removal |
| Straw Prep. Building Size: 41,504 sq. ft. Ceiling Heights:                                                                                                                                  | Building may be damaged in equipment removal                       |
| Refiner Building Size: 12,323 sq. ft. Ceiling Heights:     31' at Transformer Room 63' Main     Building Column spacing: Varies - 20' -5", 16'-8", 18'-8" Shipping/Receiving: No Truck Bays | Building condition following equipment removal unknown             |
| Energy Building Size: 5,195 sq. ft. Ceiling Heights: 38' - 0 1/2"' Column spacing: Varies - 16' -5 13/16",' 24', 20'- 5 13/16" Shipping/Receiving: No Truck Bays                            | Building condition following equipment removal unknown             |
| Glue Room Building Size: 3,500 sq. ft. Ceiling Heights: 34' Column spacing: 20' Shipping/Receiving: No Truck Bays                                                                           | Building condition following equipment removal unknown             |