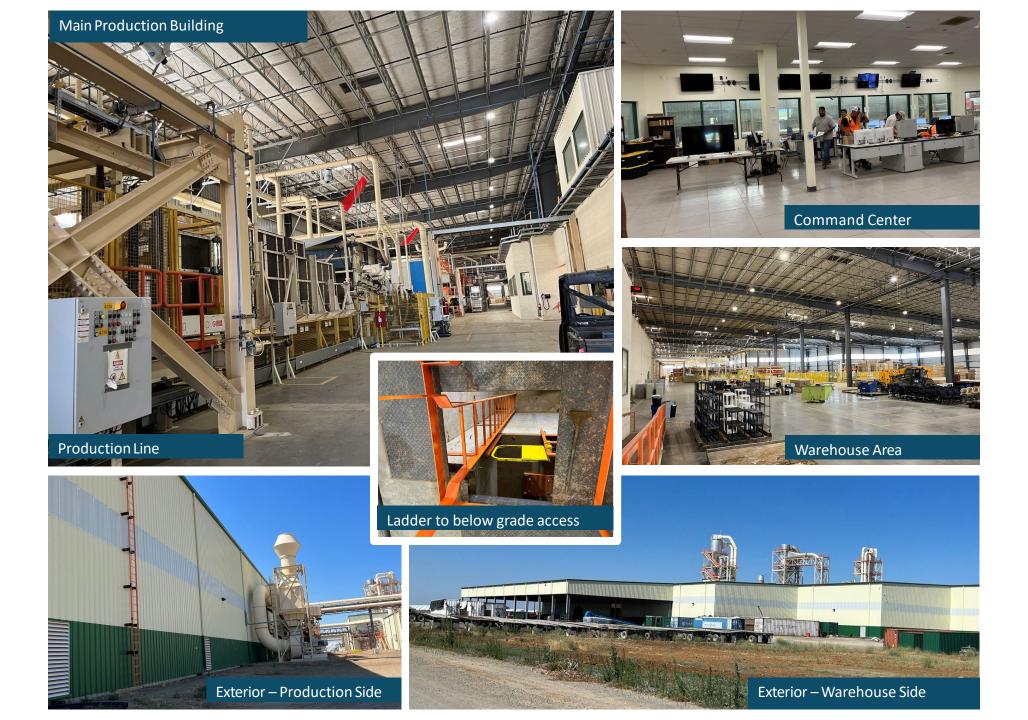

### SUMMARY PROPERTY DESCRIPTION

| Building                                                                                                                                                                                    | Potential Condition/Use After<br>Removal of Equipment              |
|---------------------------------------------------------------------------------------------------------------------------------------------------------------------------------------------|--------------------------------------------------------------------|
| Main Production Building Size: 192,344 sq. ft. Ceiling Heights: 43'- 5 13/16" at peak Column spacing: Mostly at 48' Shipping/Receiving: 19,350 sq. ft. overhang                             | 50-60% or more of the building may be damaged in equipment removal |
| Straw Prep. Building Size: 41,504 sq. ft. Ceiling Heights:                                                                                                                                  | Building may be damaged in equipment removal                       |
| Refiner Building Size: 12,323 sq. ft. Ceiling Heights:     31' at Transformer Room 63' Main     Building Column spacing: Varies - 20' -5", 16'-8", 18'-8" Shipping/Receiving: No Truck Bays | Building condition following equipment removal unknown             |
| Energy Building Size: 5,195 sq. ft. Ceiling Heights: 38' - 0 1/2"' Column spacing: Varies - 16' -5 13/16",' 24', 20'- 5 13/16" Shipping/Receiving: No Truck Bays                            | Building condition following equipment removal unknown             |
| Glue Room Building Size: 3,500 sq. ft. Ceiling Heights: 34' Column spacing: 20' Shipping/Receiving: No Truck Bays                                                                           | Building condition following equipment removal unknown             |