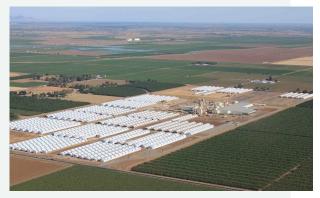

## 6101 CA-162, Willows, CA

Total Building Size: 254,566 sq. ft.
Total Land Size: 274.92 +/- acres
• Improved Land: 158.52 +/- Acres
• Excess Land: 116.40 +/- Acres

#### AREA DESCRIPTION

The CalPlant facility is located in Willows, California in the heart of the state's farmland in the Sacramento Valley of Northern California. The city is located within Glenn County, neighbored by mountains to the west and the Sacramento River to the east. Known for its rice production, this agricultural county's other commodities include almonds, walnuts, pistachios, olives, prunes, milk products, and livestock.