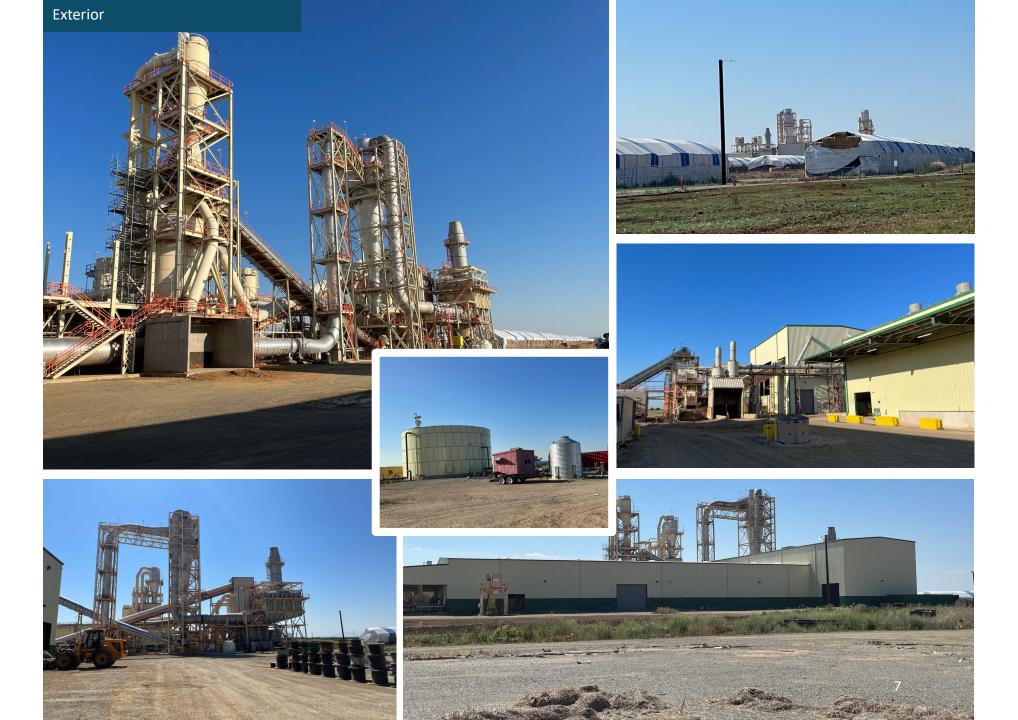

## 6101 CA-162, Willows, CA

Total Building Size: 254,566 sq. ft.
Total Land Size: 274.92 +/- acres
• Improved Land: 158.52 +/- Acres
• Excess Land: 116.40 +/- Acres

### SUMMARY PROPERTY DESCRIPTION

| Building                                                                                                                                                                                    | Potential Condition/Use After<br>Removal of Equipment              |
|---------------------------------------------------------------------------------------------------------------------------------------------------------------------------------------------|--------------------------------------------------------------------|
| Main Production Building Size: 192,344 sq. ft. Ceiling Heights: 43'- 5 13/16" at peak Column spacing: Mostly at 48' Shipping/Receiving: 19,350 sq. ft. overhang                             | 50-60% or more of the building may be damaged in equipment removal |
| Straw Prep. Building Size: 41,504 sq. ft. Ceiling Heights:                                                                                                                                  | Building may be damaged in equipment removal                       |
| Refiner Building Size: 12,323 sq. ft. Ceiling Heights:     31' at Transformer Room 63' Main     Building Column spacing: Varies - 20' -5", 16'-8", 18'-8" Shipping/Receiving: No Truck Bays | Building condition following equipment removal unknown             |
| Energy Building Size: 5,195 sq. ft. Ceiling Heights: 38' - 0 1/2"' Column spacing: Varies - 16' -5 13/16",' 24', 20'- 5 13/16" Shipping/Receiving: No Truck Bays                            | Building condition following equipment removal unknown             |
| Glue Room Building Size: 3,500 sq. ft. Ceiling Heights: 34' Column spacing: 20' Shipping/Receiving: No Truck Bays                                                                           | Building condition following equipment removal unknown             |