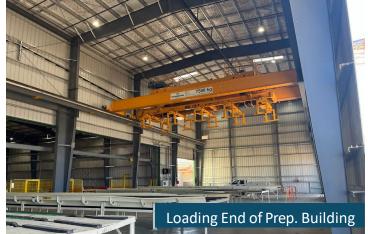

### SUMMARY PROPERTY DESCRIPTION

| Building                                                                                                                                                                                    | Potential Condition/Use After<br>Removal of Equipment              |
|---------------------------------------------------------------------------------------------------------------------------------------------------------------------------------------------|--------------------------------------------------------------------|
| Main Production Building Size: 192,344 sq. ft. Ceiling Heights: 43'- 5 13/16" at peak Column spacing: Mostly at 48' Shipping/Receiving: 19,350 sq. ft. overhang                             | 50-60% or more of the building may be damaged in equipment removal |
| Straw Prep. Building Size: 41,504 sq. ft. Ceiling Heights:                                                                                                                                  | Building may be damaged in equipment removal                       |
| Refiner Building Size: 12,323 sq. ft. Ceiling Heights:     31' at Transformer Room 63' Main     Building Column spacing: Varies - 20' -5", 16'-8", 18'-8" Shipping/Receiving: No Truck Bays | Building condition following equipment removal unknown             |
| Energy Building Size: 5,195 sq. ft. Ceiling Heights: 38' - 0 1/2"' Column spacing: Varies - 16' -5 13/16",' 24', 20'- 5 13/16" Shipping/Receiving: No Truck Bays                            | Building condition following equipment removal unknown             |
| Glue Room Building Size: 3,500 sq. ft. Ceiling Heights: 34' Column spacing: 20' Shipping/Receiving: No Truck Bays                                                                           | Building condition following equipment removal unknown             |