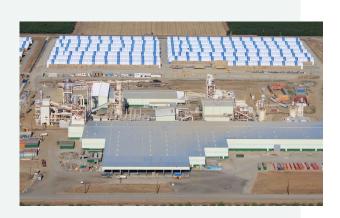

## 6101 CA-162, Willows, CA

Total Building Size: 254,566 sq. ft.
Total Land Size: 274.92 +/- acres
• Improved Land: 158.52 +/- Acres
• Excess Land: 116.40 +/- Acres

### SUMMARY PROPERTY DESCRIPTION

| Building                                                                                                                                                                                    | Potential Condition/Use After<br>Removal of Equipment              |
|---------------------------------------------------------------------------------------------------------------------------------------------------------------------------------------------|--------------------------------------------------------------------|
| Main Production Building Size: 192,344 sq. ft. Ceiling Heights: 43'- 5 13/16" at peak Column spacing: Mostly at 48' Shipping/Receiving: 19,350 sq. ft. overhang                             | 50-60% or more of the building may be damaged in equipment removal |
| Straw Prep. Building Size: 41,504 sq. ft. Ceiling Heights:                                                                                                                                  | Building may be damaged in equipment removal                       |
| Refiner Building Size: 12,323 sq. ft. Ceiling Heights:     31' at Transformer Room 63' Main     Building Column spacing: Varies - 20' -5", 16'-8", 18'-8" Shipping/Receiving: No Truck Bays | Building condition following equipment removal unknown             |
| Energy Building Size: 5,195 sq. ft. Ceiling Heights: 38' - 0 1/2"' Column spacing: Varies - 16' -5 13/16",' 24', 20'- 5 13/16" Shipping/Receiving: No Truck Bays                            | Building condition following equipment removal unknown             |
| Glue Room Building Size: 3,500 sq. ft. Ceiling Heights: 34' Column spacing: 20' Shipping/Receiving: No Truck Bays                                                                           | Building condition following equipment removal unknown             |