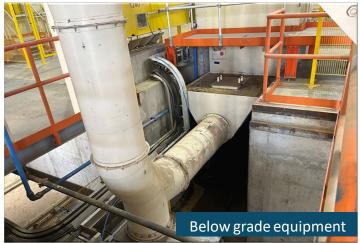

### SUMMARY PROPERTY DESCRIPTION

| Building                                                                                                                                                                                    | Potential Condition/Use After<br>Removal of Equipment              |
|---------------------------------------------------------------------------------------------------------------------------------------------------------------------------------------------|--------------------------------------------------------------------|
| Main Production Building Size: 192,344 sq. ft. Ceiling Heights: 43'- 5 13/16" at peak Column spacing: Mostly at 48' Shipping/Receiving: 19,350 sq. ft. overhang                             | 50-60% or more of the building may be damaged in equipment removal |
| Straw Prep. Building Size: 41,504 sq. ft. Ceiling Heights:                                                                                                                                  | Building may be damaged in equipment removal                       |
| Refiner Building Size: 12,323 sq. ft. Ceiling Heights:     31' at Transformer Room 63' Main     Building Column spacing: Varies - 20' -5", 16'-8", 18'-8" Shipping/Receiving: No Truck Bays | Building condition following equipment removal unknown             |
| Energy Building Size: 5,195 sq. ft. Ceiling Heights: 38' - 0 1/2"' Column spacing: Varies - 16' -5 13/16",' 24', 20'- 5 13/16" Shipping/Receiving: No Truck Bays                            | Building condition following equipment removal unknown             |
| Glue Room Building Size: 3,500 sq. ft. Ceiling Heights: 34' Column spacing: 20' Shipping/Receiving: No Truck Bays                                                                           | Building condition following equipment removal unknown             |